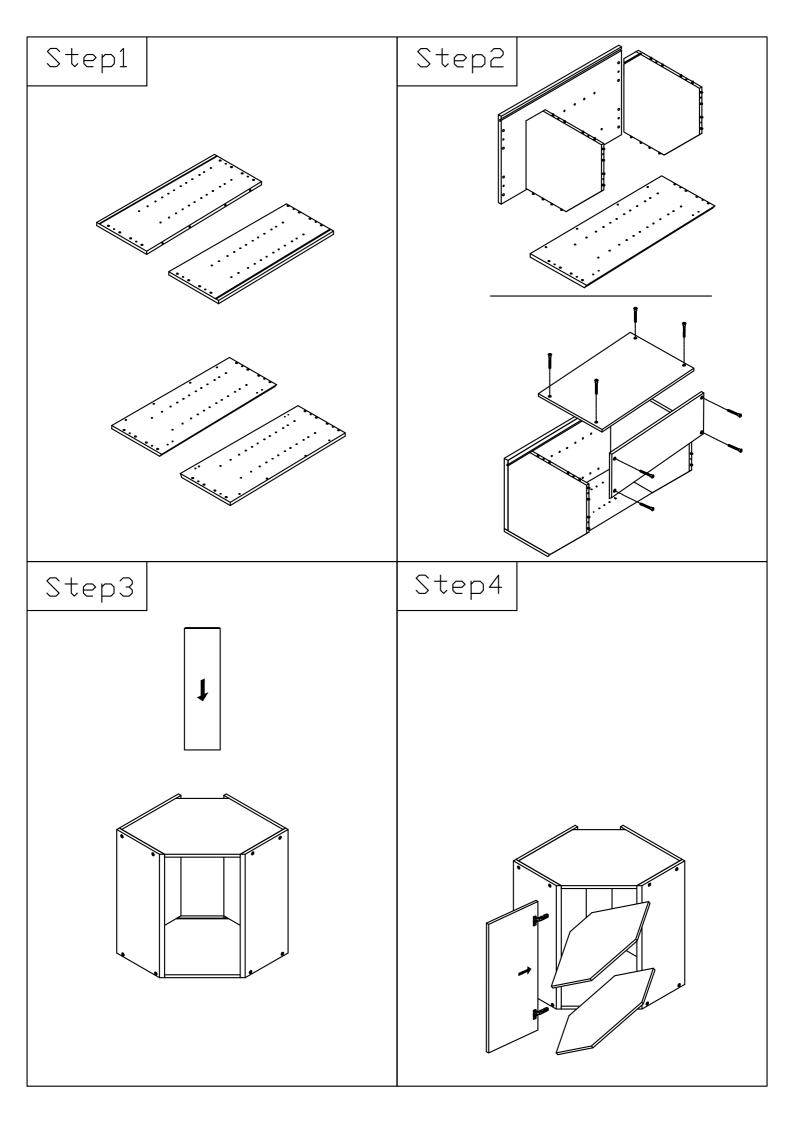

WALL CABINET ASSEMBLY INSTRUCTION WDC2730 WDC2736 WDC2430 WDC2436 Carefully read the Instructions before starting the installation. Assembly instructions During assembly, please follow all generally accepted safety procedures. If you are missing any part, please stop and contact us immediately at Screws Bumper Hinge Cabinet Screws Shelf Support Hardware Fitting E Contraction 7\*50 4\*16 G  $\mathcal{O}$ 8PCS 16CS 2PCS 8PCS 2PCS Removable Shelf Right Back Side Panel Right Front Side Panel Left Front Side Panel Top panel Back Panel Bottom Panel Left Back Side Panel 2PCS 1PC ĺРС 1PC 1PC 1PC 1PC 1PC