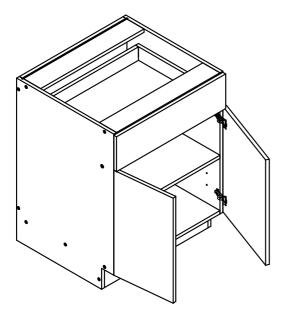

## BASE CABINET ASSEMBLY INSTRUCTION

B(24-36)



## Assembly instructions

Carefully read the Instructions before starting the installation.

During assembly, please follow all generally accepted safety procedures.

If you are missing any part, please stop and contact us immediately at

| Hardware Fitting      |               |       |
|-----------------------|---------------|-------|
| Hinge                 |               | 4PCS  |
| Shelf Support         | 9             | 4PCS  |
| Slide rail            |               | 1SET  |
| Slide rail Screws     | <b>№</b> 6*11 | 4PCS  |
| Screws                | <b>4</b> *16  | 16PCS |
| Drawer face<br>Screws | <b>→</b> 4*25 | 4PCS  |
| Bumper                | 0             | 8PCS  |
| Cabinet Screws        | 7*50          | 18CS  |

| Left Side Panel   | 1PC  |
|-------------------|------|