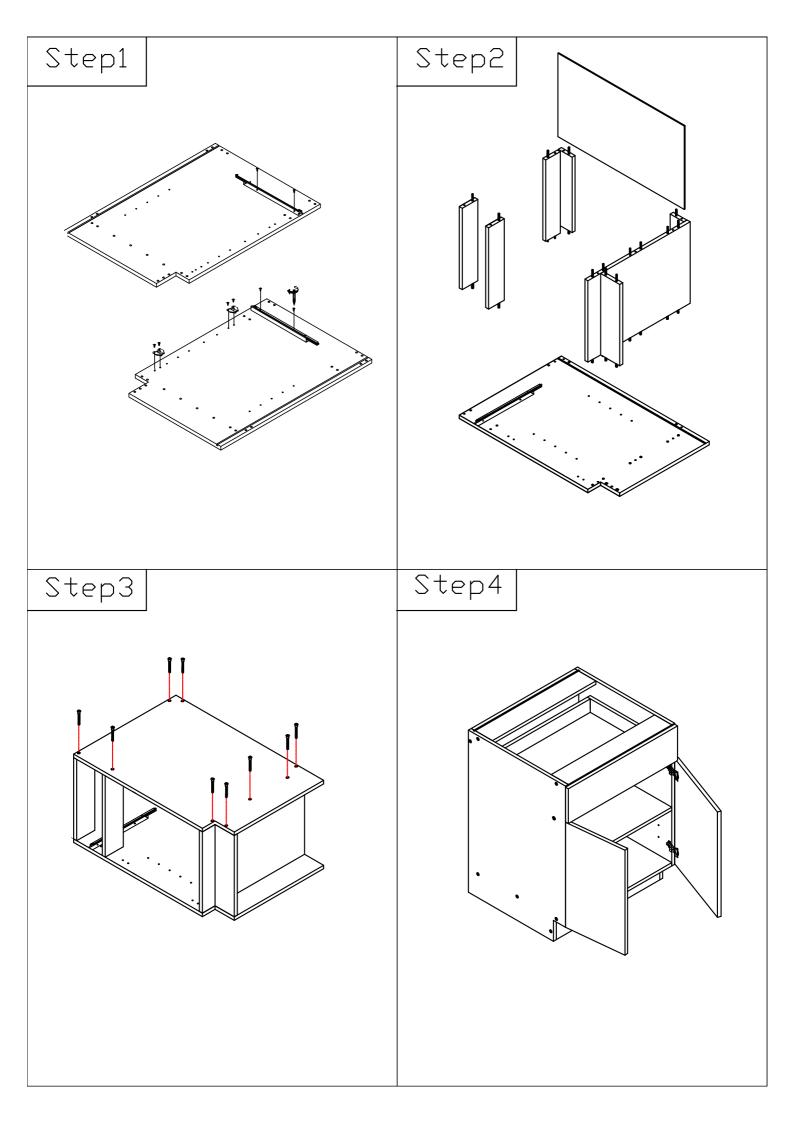

## BASE CABINET ASSEMBLY INSTRUCTION

B(24-36)

## Assembly instructions

Carefully read the Instructions before starting the installation.

During assembly, please follow all generally accepted safety procedures.

If you are missing any part, please stop and contact us immediately at

| Hardware Fitting      |               |       |
|-----------------------|---------------|-------|
| Hinge                 |               | 4PCS  |
| Shelf Support         | 9             | 4PCS  |
| Slide rail            |               | 1SET  |
| Slide rail Screws     | <b>№</b> 6*11 | 4PCS  |
| Screws                | <b>4</b> *16  | 16PCS |
| Drawer face<br>Screws | <b>→</b> 4*25 | 4PCS  |
| Bumper                | 0             | 8PCS  |
| Cabinet Screws        | 7*50          | 18CS  |

| Left Side Panel   | 1PC  |
|-------------------|------|
| Right Side Panel  | 1PC  |
| Bottom Panel      | 1PC  |
| Back Panel        | 1PC  |
| Support Rail      | 5PC  |
| Toe Kick          | 1PC  |
| Removable Shelf   | 1PC  |
| Drawer Side       | 2PCS |
| Drawer Box Front  | 1PC  |
| Drawer Box Back   | 1PC  |
| Drawer Box Bottom | 1PC  |
|                   |      |