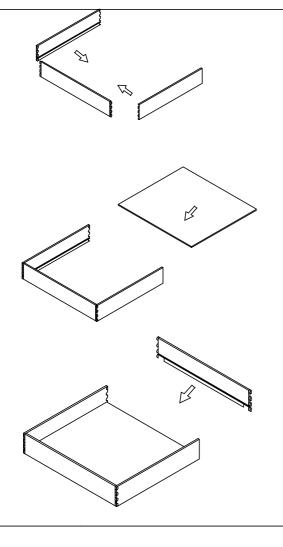

| Left Side Panel   | 1PC  |
|-------------------|------|
| Right Side Panel  | 1PC  |
| Bottom Panel      | 1PC  |
| Back Panel        | 1PC  |
| Support Rail      | 5PC  |
| Toe Kick          | 1PC  |
| Removable Shelf   | 1PC  |
| Drawer Side       | 2PCS |
| Drawer Box Front  | 1PC  |
| Drawer Box Back   | 1PC  |
| Drawer Box Bottom | 1PC  |
|                   |      |