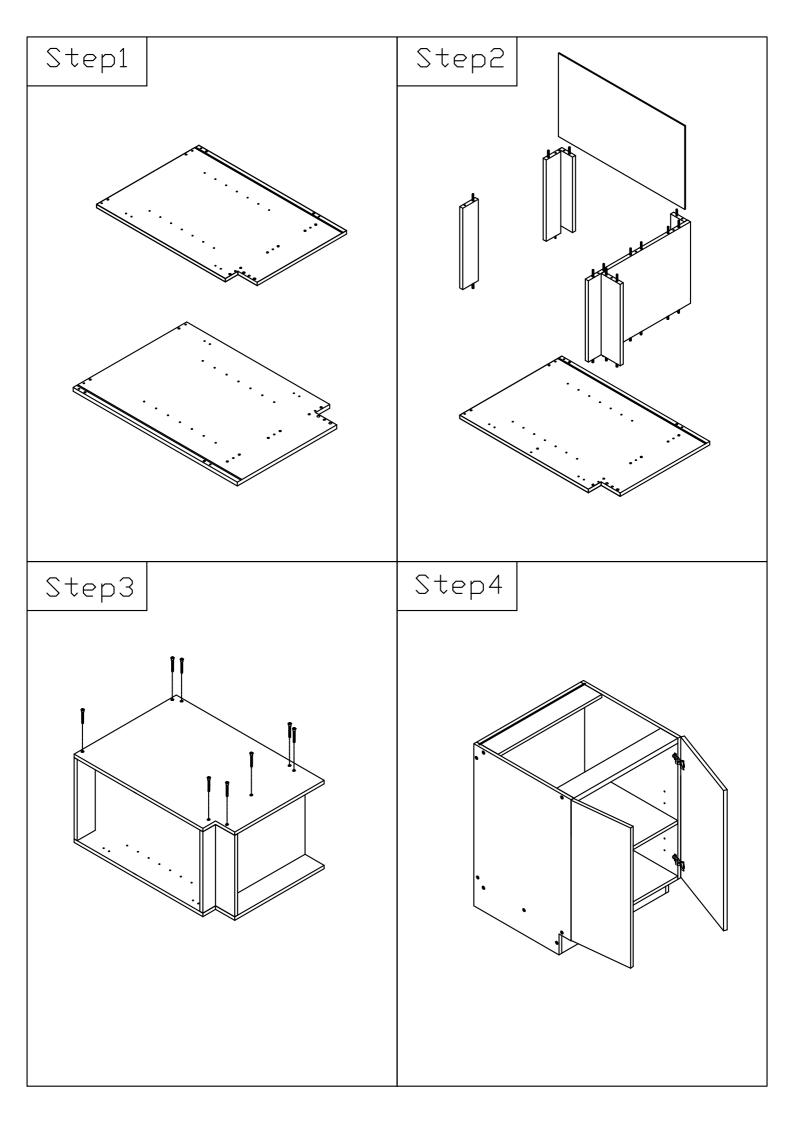

## FULL DOOR BASE CABINET ASSEMBLY INSTRUCTION

B(24-42)FD

## **Assembly instructions**

Carefully read the Instructions before starting the installation.

During assembly, please follow all generally accepted safety procedures. If you are missing any part, please stop and contact us immediately at

| Hardware Fitting | Fitting |       |
|------------------|---------|-------|
| Hinge            | Bar Sp  | 4PCS  |
| Shelf Support    |         | 4PCS  |
| Bumper           | 0       | 4PCS  |
| Cabinet Screws   | 7*50    | 16CS  |
| Screws           | 4*16    | 16PCS |

| Removable Shelf | Toe Kick | Support Rail | Back Panel | Bottom Panel | Right Side Panel | Left Side Panel |
|-----------------|----------|--------------|------------|--------------|------------------|-----------------|
| 1PC             | 1PC      | 4PCS         | 1PC        | 1PC          | 1PC              | 1PC             |